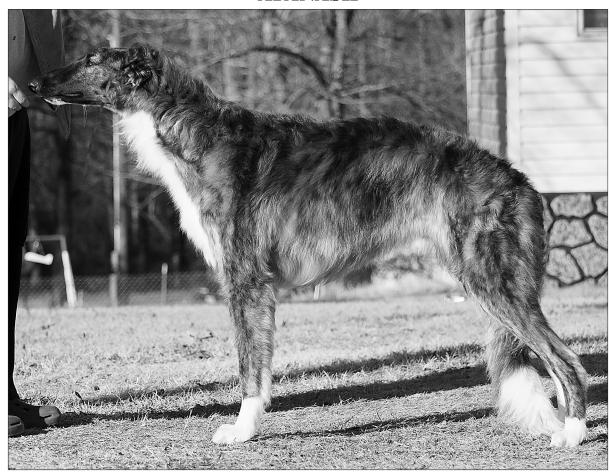

## **Gryffyn's Aeyrie Revelation**

11/14/2008 Breeder(s): R. Lynn Shell & Victor Whitlock Male Red Brindle, Black Mask, White Markings Rebecca Neal 1610 Steele Lane Bauxite, Ark 72011 501-944-9646; arborzoi2@yahoo.com

AKC conformation pointed before his first birthday, Vlad placed in his class at the 2009 National. He has also won Best of Opposite in Sweepstakes, Best Puppy and RWD in Specialty from the 9-12 puppy class. Vlad is a sweet, easy-going boy with full dentition and a scissors bite.